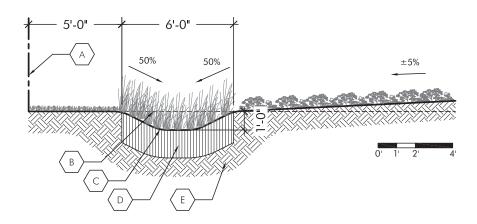

## Ring Around The Garden Details

#### **Detail 1 - Stormwater Cistern Section**

A Property line - ensure water does not flow onto adjacent property

D Rain garden planting soil

 $\langle$  B  $\rangle$  Existing grade

E Existing soil

C Proposed finish grade