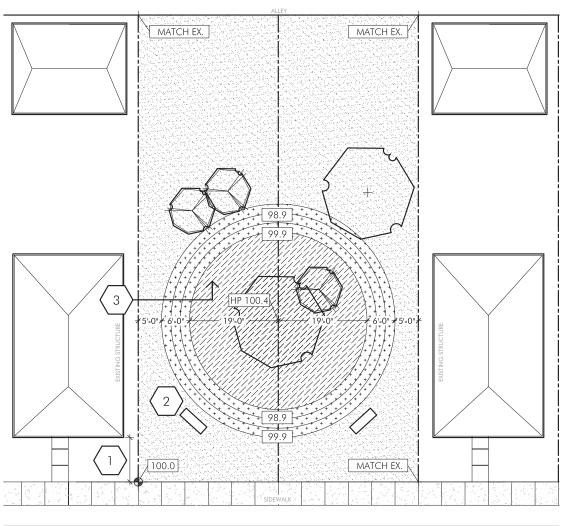

## Ring Around The Garden Construction Plan

| Design Notes |                                                                                                                                                                                                                                       |  |  |  |
|--------------|---------------------------------------------------------------------------------------------------------------------------------------------------------------------------------------------------------------------------------------|--|--|--|
| 1.           | It is the responsibility of the contractor to construct treatment in accordance with the published specifications of <u>Detroit Future City Field Guide to Working with Lots</u> .  This information is available at www.DFC-lots.com |  |  |  |
| 2.           | Existing grade is assumed to be +100.0.                                                                                                                                                                                               |  |  |  |
|              | Grades are relative and should be adjusted to work with the topography of the selected site.                                                                                                                                          |  |  |  |
| 3.           | This lot design is intended for two 30′ x 100′ lots.                                                                                                                                                                                  |  |  |  |
| Keyed Note   | es                                                                                                                                                                                                                                    |  |  |  |
| 1            | Align edge of planting ring with adjacent structures as shown.                                                                                                                                                                        |  |  |  |
| 2            | Plan illustrates location of optional<br>benches. Consult with owner to determine<br>whether benches are included in project.                                                                                                         |  |  |  |
| 3            | See Detail 1 - Rain Garden Section                                                                                                                                                                                                    |  |  |  |