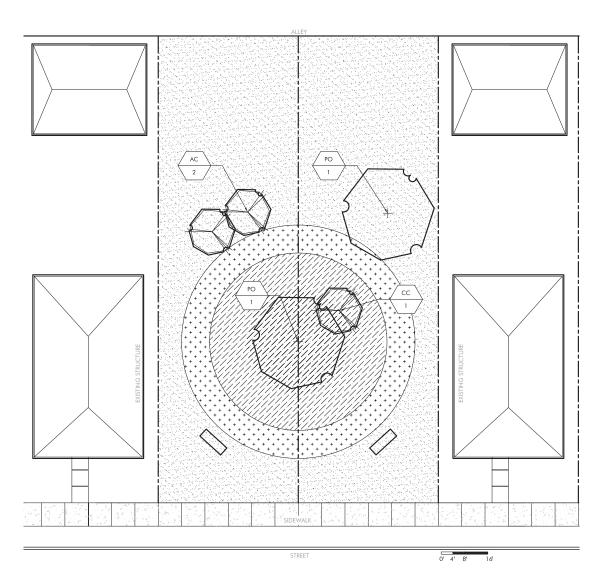

# Ring Around The Garden Planting Plan

| Groundcover List |                                                                                                        |        |  |  |
|------------------|--------------------------------------------------------------------------------------------------------|--------|--|--|
| 100              | Giant Onion                                                                                            | Bulbs  |  |  |
|                  | Allium giganteum                                                                                       |        |  |  |
| 150              | Autumn Crocuses                                                                                        | Bulb   |  |  |
|                  | Colchicum cilicicum                                                                                    |        |  |  |
| 150              | Mixed Crocuses                                                                                         | Bulb   |  |  |
|                  | Crocuses                                                                                               |        |  |  |
| 200              | Snowdrops                                                                                              | Bulb   |  |  |
|                  | Galanthus nivalis                                                                                      |        |  |  |
| 100              | Mixed Lenten Roses                                                                                     |        |  |  |
|                  | Helleborus 'Red Lady'<br>Helleborus 'walhelivor'<br>Helleborus 'Pink Lady'<br>Helleborus niger 'Jacob' | Bulb   |  |  |
| 100              | Mixed Daffodils                                                                                        | Bulb   |  |  |
|                  | Narcissus                                                                                              | Dulb   |  |  |
| 100              | Periwinkle                                                                                             | #1 Pot |  |  |
|                  | Vinca minor                                                                                            |        |  |  |

| Plant List |   |                                                  |       |      |  |
|------------|---|--------------------------------------------------|-------|------|--|
| AC         | 2 | Autumn Brilliance Serviceberry                   | B & B | 12′  |  |
|            |   | Amelanchier x grandiflora<br>'Autumn Brilliance' |       | Ht.  |  |
| сс         | 1 | Eastern Redbud Tree                              | B & B | 12′  |  |
|            |   | Cercis canadensis                                |       | Ht.  |  |
| РО         | 2 | American Sycamore                                | В&В   | 1.5" |  |
|            |   | Platanus occidentalis                            |       | Cal. |  |
| Legend     |   |                                                  |       |      |  |