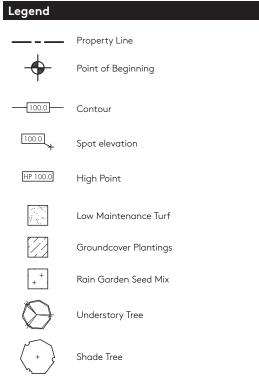

Legena

Property Line

Low Maintenance Turf

Groundcover Plantings

Rain Garden Seed Mix

Under

Understory Tree

+ Shade Tree